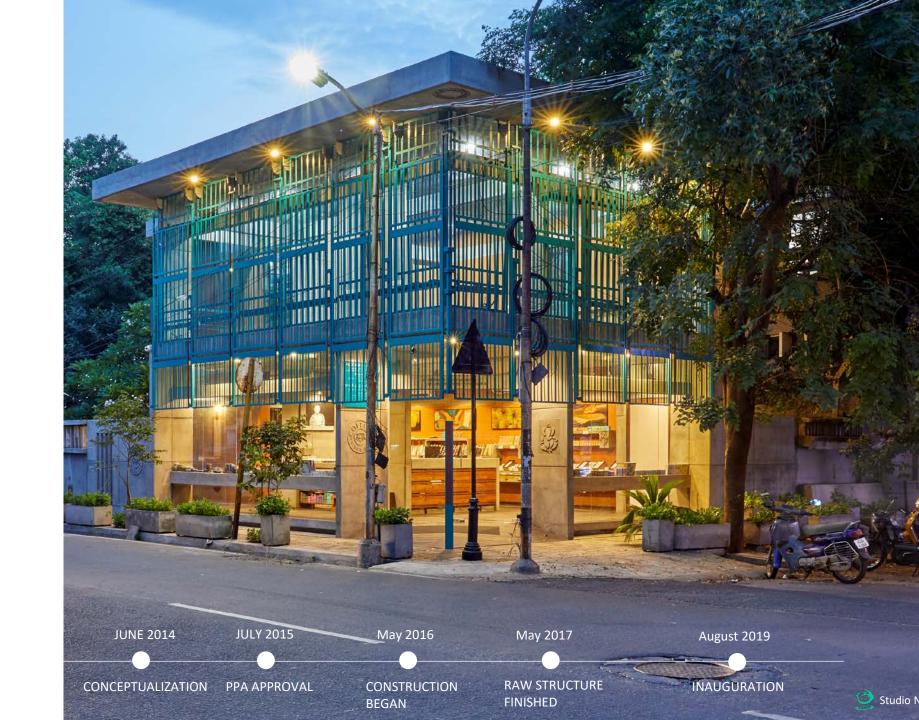

# THE COTTAGE SHOWROOM

STUDIO NAQSHBANDI

**Client:** Sri Aurobindo Ashram Trust

**Year**: 2014-2019

**Location**: Pondicherry

Site Area: 110 m<sup>2</sup>

Built Up Area: 205 m<sup>2</sup>

**Type:** Boutique Showroom.