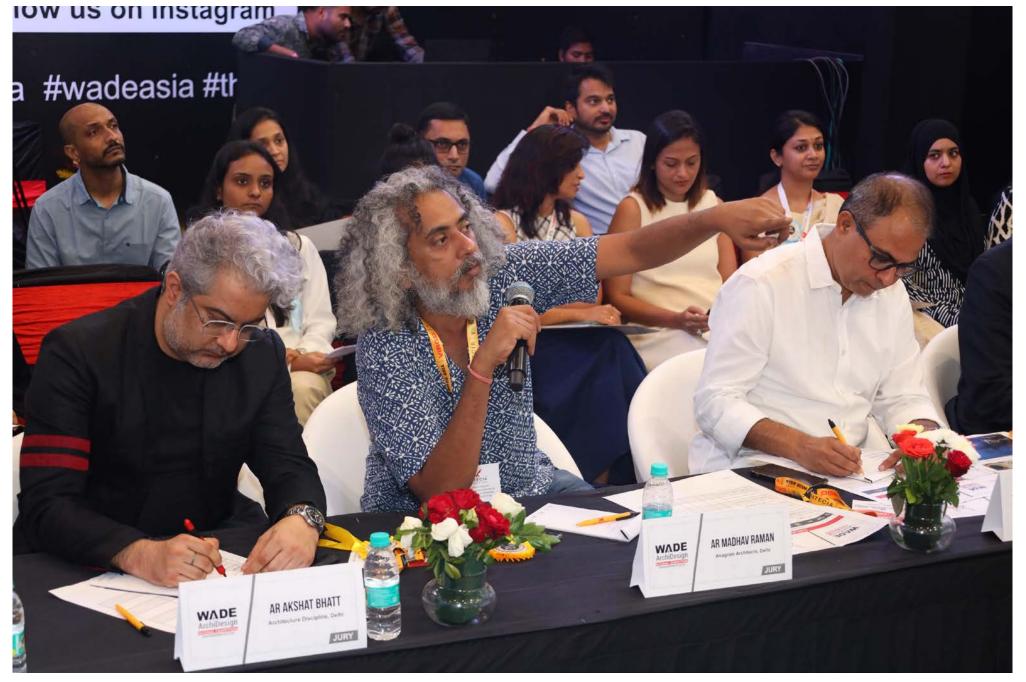

THE JURY CONSISTED OF EXPERTS LIKE MADHAV RAMAN, OSCAR CONCESSAO, AKASH BHATT AND ANAND SHARMA

THANKFUL TO CHANDANA REDDY FOR REPRESENTING OUT STUDIO AND WINING THE AWARD

WADE ASIA AWARD 2024