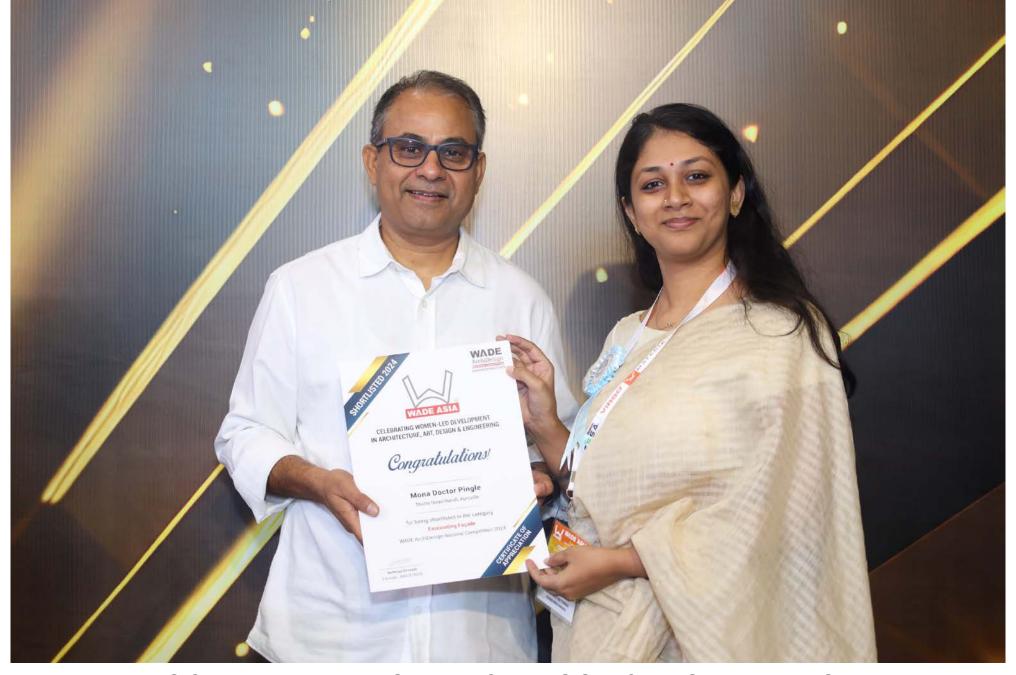

## FASCINATING FAÇADE

(Award being presented by Ms Verticaa Dvivedi, Ms Sonaalee Lele Desai & Mr Milind Soman

Winner

Mona Doctor Pingel

Studio Naqshbandi, Auroville

Winner
Chhavi Lal
Perkins Eastman, Mumbai