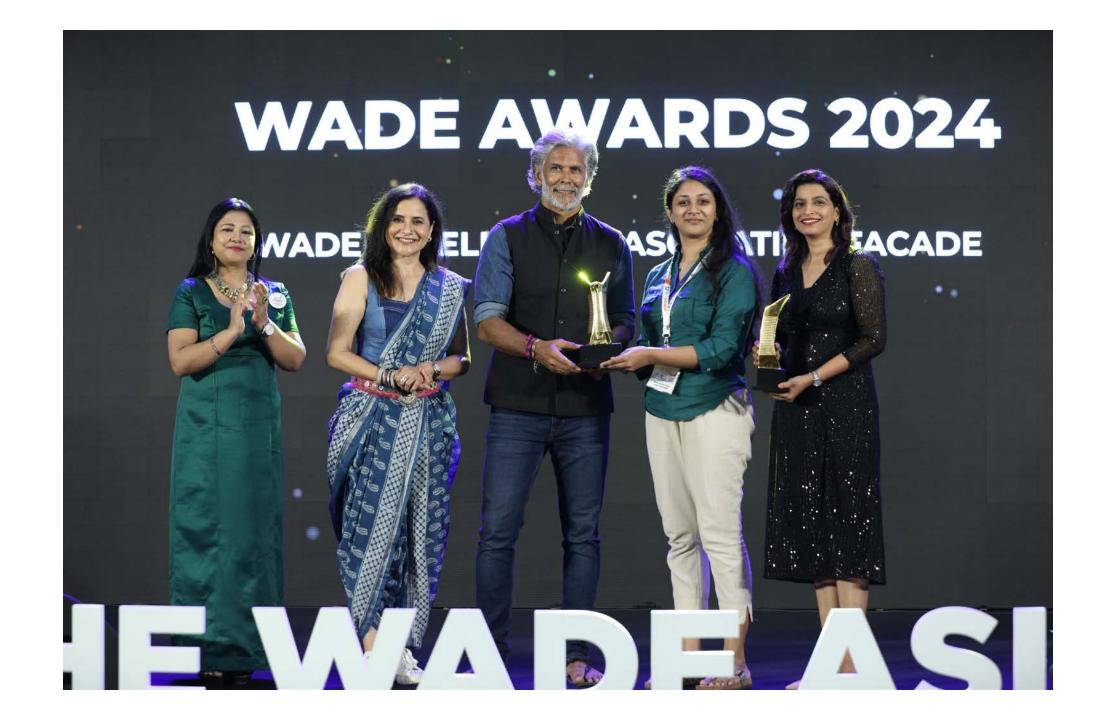

## FASCINATING FAÇADE

(Award being presented by Ms Verticaa Dvivedi, Ms Sonaalee Lele Desai & Mr Milind Soman

Winner

Mona Doctor Pingel

Studio Naqshbandi, Auroville

Winner
Chhavi Lal
Perkins Eastman, Mumbai